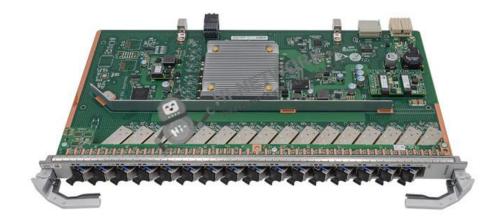

#### **The Front Panel:**

## Overview

ZTE GFBN Service Board is 16 port GPON & XG-PON Combo connect to C board, suitable for C600 C680 OLT devices.
ZXA10 C680 is an ultra-large capacity optical access OLT equipment based on TITAN platform. It can meet the needs of ultra-high bandwidth access, big video, fixed-mobile convergence, network reconfiguration, and carrier-grade QoS and security assurance.
ZXA10 C680 is a 60S high optical access convergence device, 36 line card slot, the industry's most, can provide 576 GPON/10G PON ports.
ZXA10 C600 is a large-capacity optical access OLT equipment based on TITAN platform. It can meet the needs of ultra-high bandwidth access, big video, fixed-mobile convergence, network reconfiguration, and carrier-grade QoS and security assurance.
ZXA10 C600 is an 11U high-optical access device with 17/15 line card slots and can support 272/240 GPON/10G PON ports.