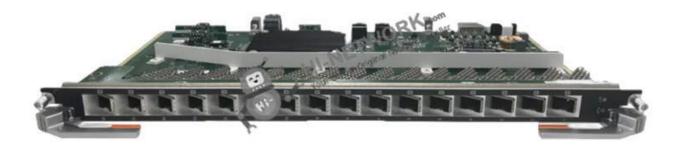

Get a Quote



## Overview

Fiberhome AN6000 OLT series EX8A 8-port 10G EPON Card

## **Product Details:**

#### **The Front Panel:**



#### **EX8A** application:

Advantages of 10G EPON application:

Compatibility: 10G EPON is in the same standard system as EPON.

Accordingly, EPON, non-symmetric 10G EPON, and symmetric 10G EPON ONUs can be connected to an OLT via the same ODN. The service model of 10G EPON is the same as that of EPON, and is compatible with the existing network management system, using a uniform OAM mechanism.

High bandwidth: 10G EPON supports the symmetric rate mode (10 Gbit/s in both uplink and downlink directions) and the non-symmetric rate mode (1.25 Gbit/s in the uplink direction and 10 Gbit/s in the downlink direction). The transmission rates are raised by 10 times compared with that of 1G EPON, and the transmission efficiency is enhanced to 97%.

High split ratio: Provides a split ratio up to 1